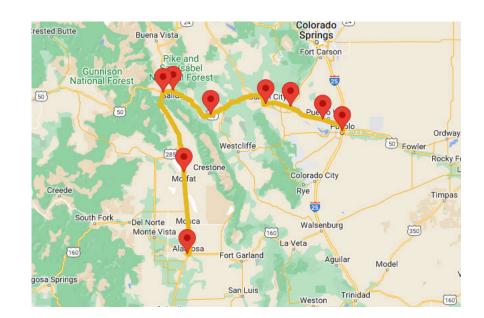

# ALAMOSA TO PUEBLO MAP

# ALAMOSA

#### **ADDRESS:**

Adams State Student Union,
Loaf 'n Jug at HWY 160 and HWY 17

# CANON CITY

### **ADDRESS:**

Big Daddy's Diner, 420 Royal Gorge Blvd

### COTOPAXI

#### **ADDRESS:**

Cotopaxi Store on US 50 and CO. Rd 1A

### ) MOFFAT

#### **ADDRESS:**

Town Park at 5th and Reynolds

## PENROSE

#### **ADDRESS:**

Alta Truck Stop / Exxon Station, 916 CO 115

# PONCHA SPRINGS

#### **ADDRESS:**

Poncha Market, 6250 US HWY 285

### PUEBLO TRANSIT CENTER

#### **ADDRESS:**

123 Court Street

# PUEBLO WEST, CDOT P&R

#### **ADDRESS:**

US 50 & S. McCulloch Blvd. West

# SALIDA

#### **ADDRESS:**

Chaffee Shuttle Stop, 52 Jones Ave.